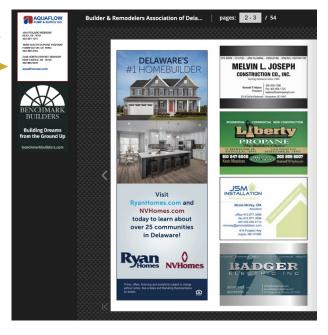

# VARIOUS AD SIZES

Please note, not all ad sizes are shown below.

DIRECTORY DIGITAL EDITION DISPLAY ADS Side Box \$300

\$149

\$199

#### **COLOR PREMIUM DISPLAY ADS**

**1/2 Page** H: 7.5" wide x 5" high

**V:** 3.6"wide **x** 10.25"high

**1/4 Page** 3.6" wide **x** 5" high

**1/8 Page** 3.6" wide **x** 2.4" high

#### **ENHANCED LISTING ADS**

Boxed Listing
Boxed Listing with Logo
Boxed Listing with Logo

MORE INFO • BRAD-DE.ORG/MEMBERSHIP-DIRECTORY