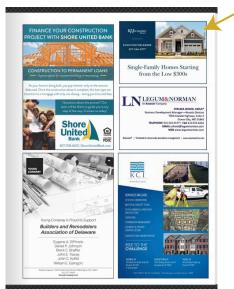

## PREMIUM DISPLAY Full Page ADS\*

| Back Cover 7.5" wide x 10.25" high | \$1999 |
|------------------------------------|--------|
| Inside Back Cover                  | \$1899 |
| Inside Front Cover (Page 1)        | \$1899 |
| Facing Inside Pack Cover           | \$1799 |
| Facing Inside Back Cover           | \$1799 |
| Page 3                             | \$1699 |
| Page 4                             | \$1699 |

# VARIOUS AD SIZES

Please note, not all ad sizes are shown below.

DIRECTORY DIGITAL EDITION DISPLAY ADS Side Box \$300

\$149

\$199