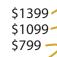

### **COLOR PREMIUM DISPLAY ADS**

| Full Page | 7.5" wide <b>x</b> 10.25" high       | l .                                      | \$1599 |
|-----------|--------------------------------------|------------------------------------------|--------|
| 1/2 Page  | <b>H:</b> 7.5" wide <b>x</b> 5" high | <b>V:</b> 3.6" wide <b>x</b> 10.25" high | \$1399 |
| 1/4 Page  | 3.6" wide <b>x</b> 5" high           |                                          | \$1099 |
| 1/8 Page  | 3.6" wide <b>x</b> 2.4" high         |                                          | \$799  |
|           |                                      |                                          |        |

#### **COLOR PREMIUM DISPLAY ADS**

**1/2 Page** H: 7.5" wide x 5" high

**V:** 3.6"wide **x** 10.25"high

**1/4 Page** 3.6" wide **x** 5" high

**1/8 Page** 3.6" wide **x** 2.4" high